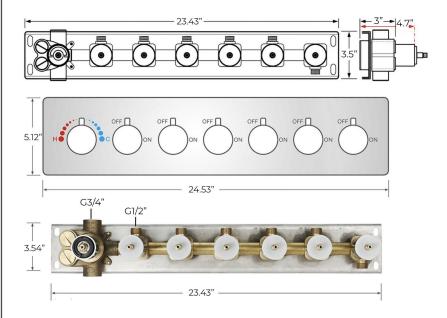

# GOLD THERMOSTATIC RECESSED CEILING MOUNT LED WATERFALL RAINFALL SHOWER SYSTEM WITH HAND SHOWER AND JETTED **BODY SPRAYS SPECIFICATIONS**





Shower Head Functions: Rainfall, Waterfall, Bubble, Mist

Shower Panel /Hose Material: 304 Stainless Steel

Showerheads Install: Embedded Ceiling Mounted

Concealed Mixer Install: Wall-Mounted

Water Flow:

Mist: 9L/M; Rain: 15L/M; Waterfall: 15L/M; Bubble: 15L/M

Shower Accessories Material: Brass LED Light: Need to Connect Power

Shower Hose Length: 1.5M

AC: 90-265V 50/60Hz









All dimensions and specifications are nominal and may vary. Use actual products for accuracy in critical situations.





#### **Shower Mixer**



### **Hand Shower**



Flow Rate: 2.0 GPM / 7.6 LPM

### **Shower Mixer Connections**



## **Body Jet**



Thread Interface Size: G 1/2 Inch Installation Type: Wall Mounted

Material: Brass

Flow Rate: 1.5 GPM / 5.7 LPM (each Bodyspray)