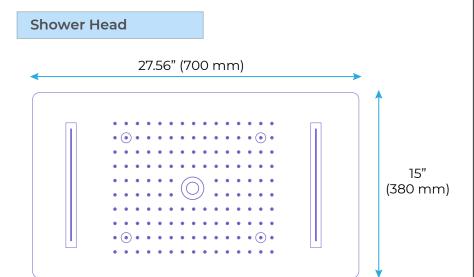

# GOLD THERMOSTATIC RECESSED CEILING MOUNT LED WATERFALL RAINFALL SHOWER SYSTEM WITH HAND SHOWER AND JETTED **BODY SPRAYS SPECIFICATIONS**

Shower Head Functions: Rainfall, Waterfall, Bubble, Mist

Shower Panel /Hose Material: 304 Stainless Steel

Showerheads Install: Embedded Ceiling Mounted

Concealed Mixer Install: Wall-Mounted

Water Flow:

Mist: 9L/M; Rain: 15L/M; Waterfall: 15L/M; Bubble: 15L/M

Shower Accessories Material: Brass LED Light: Need to Connect Power