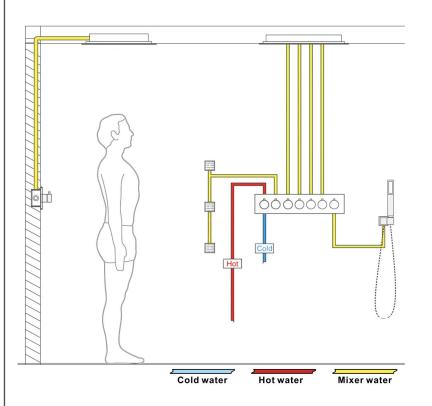

# GOLD THERMOSTATIC RECESSED CEILING MOUNT LED WATERFALL RAINFALL SHOWER SYSTEM WITH HAND SHOWER AND JETTED **BODY SPRAYS SPECIFICATIONS**





Shower Head Functions: Rainfall, Waterfall, Bubble, Mist

Shower Panel /Hose Material: 304 Stainless Steel

Showerheads Install: Embedded Ceiling Mounted

Concealed Mixer Install: Wall-Mounted

Water Flow:

Mist: 9L/M; Rain: 15L/M; Waterfall: 15L/M; Bubble: 15L/M

Shower Accessories Material: Brass LED Light: Need to Connect Power

Shower Hose Length: 1.5M

AC: 90-265V 50/60Hz









All dimensions and specifications are nominal and may vary. Use actual products for accuracy in critical situations.





#### **Shower Mixer**



### **Hand Shower**



Flow Rate: 2.0 GPM / 7.6 LPM

### **Shower Mixer Connections**



## **Body Jet**



Thread Interface Size: G 1/2 Inch Installation Type: Wall Mounted

Material: Brass

Flow Rate: 1.5 GPM / 5.7 LPM (each Bodyspray)