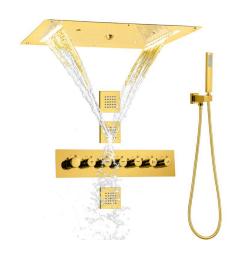

# GOLD THERMOSTATIC RECESSED CEILING MOUNT LED WATERFALL RAINFALL SHOWER SYSTEM WITH HAND SHOWER AND JETTED **BODY SPRAYS SPECIFICATIONS**

Shower Head Functions: Rainfall, Waterfall, Bubble, Mist

Shower Panel /Hose Material: 304 Stainless Steel

Showerheads Install: Embedded Ceiling Mounted

Concealed Mixer Install: Wall-Mounted

Water Flow:

Mist: 9L/M; Rain: 15L/M; Waterfall: 15L/M; Bubble: 15L/M

Shower Accessories Material: Brass LED Light: Need to Connect Power