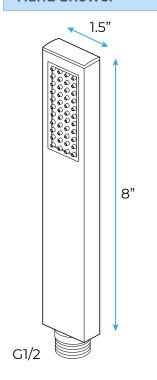

# GOLD THERMOSTATIC RECESSED CEILING MOUNT LED WATERFALL RAINFALL SHOWER SYSTEM WITH HAND SHOWER AND JETTED **BODY SPRAYS SPECIFICATIONS**





Shower Head Functions: Rainfall, Waterfall, Bubble, Mist

Shower Panel /Hose Material: 304 Stainless Steel

Showerheads Install: Embedded Ceiling Mounted

Concealed Mixer Install: Wall-Mounted

Water Flow:

Mist: 9L/M; Rain: 15L/M; Waterfall: 15L/M; Bubble: 15L/M

Shower Accessories Material: Brass LED Light: Need to Connect Power

Shower Hose Length: 1.5M

AC: 90-265V 50/60Hz









All dimensions and specifications are nominal and may vary. Use actual products for accuracy in critical situations.





#### **Shower Mixer**



### **Hand Shower**



Flow Rate: 2.0 GPM / 7.6 LPM

### **Shower Mixer Connections**



## **Body Jet**



Thread Interface Size: G 1/2 Inch Installation Type: Wall Mounted

Material: Brass

Flow Rate: 1.5 GPM / 5.7 LPM (each Bodyspray)