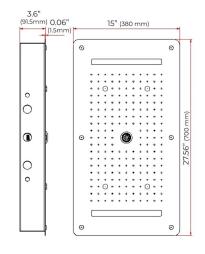

# GOLD THERMOSTATIC RECESSED CEILING MOUNT LED WATERFALL RAINFALL SHOWER SYSTEM WITH HAND SHOWER AND JETTED **BODY SPRAYS SPECIFICATIONS**

Shower Head Functions: Rainfall, Waterfall, Bubble, Mist

Shower Panel /Hose Material: 304 Stainless Steel

Showerheads Install: Embedded Ceiling Mounted

Concealed Mixer Install: Wall-Mounted

Water Flow:

Mist: 9L/M; Rain: 15L/M; Waterfall: 15L/M; Bubble: 15L/M

Shower Accessories Material: Brass LED Light: Need to Connect Power

Shower Hose Length: 1.5M

AC: 90-265V 50/60Hz

All dimensions and specifications are nominal and may vary. Use actual products for accuracy in critical situations.