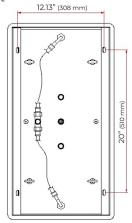

# GOLD THERMOSTATIC RECESSED CEILING MOUNT LED WATERFALL RAINFALL SHOWER SYSTEM WITH HAND SHOWER AND JETTED **BODY SPRAYS SPECIFICATIONS**





Shower Head Functions: Rainfall, Waterfall, Bubble, Mist

Shower Panel /Hose Material: 304 Stainless Steel

Showerheads Install: Embedded Ceiling Mounted

Concealed Mixer Install: Wall-Mounted

Water Flow:

Mist: 9L/M; Rain: 15L/M; Waterfall: 15L/M; Bubble: 15L/M

Shower Accessories Material: Brass LED Light: Need to Connect Power

Shower Hose Length: 1.5M

AC: 90-265V 50/60Hz









All dimensions and specifications are nominal and may vary. Use actual products for accuracy in critical situations.





#### **Shower Mixer**



### **Hand Shower**



Flow Rate: 2.0 GPM / 7.6 LPM

### **Shower Mixer Connections**



## **Body Jet**



Thread Interface Size: G 1/2 Inch Installation Type: Wall Mounted

Material: Brass

Flow Rate: 1.5 GPM / 5.7 LPM (each Bodyspray)