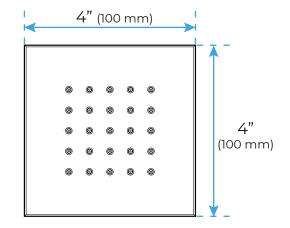

# GOLD THERMOSTATIC RECESSED CEILING MOUNT LED WATERFALL RAINFALL SHOWER SYSTEM WITH HAND SHOWER AND JETTED **BODY SPRAYS SPECIFICATIONS**

Shower Head Functions: Rainfall, Waterfall, Bubble, Mist

Shower Panel /Hose Material: 304 Stainless Steel

Showerheads Install: Embedded Ceiling Mounted

Concealed Mixer Install: Wall-Mounted

Water Flow:

Mist: 9L/M; Rain: 15L/M; Waterfall: 15L/M; Bubble: 15L/M

Shower Accessories Material: Brass LED Light: Need to Connect Power